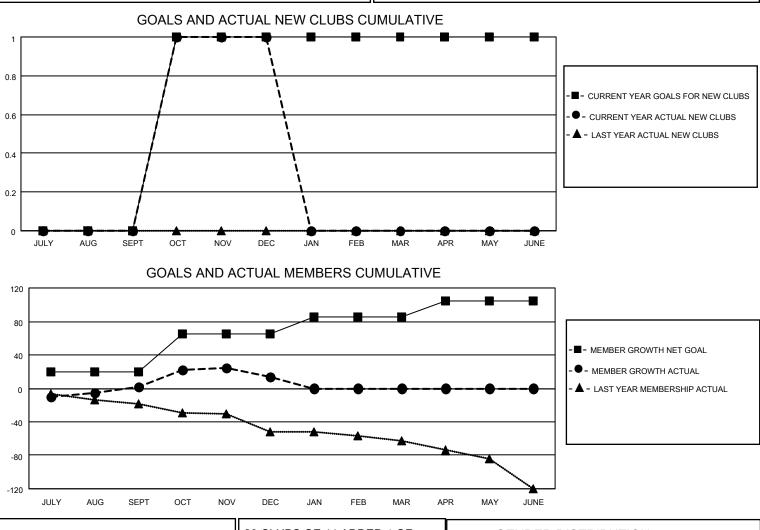

## LOCATION IOWA

**District 9 EC** 

Results as of: 12/31/2021

| Clubs                 |               |           |               | Members               |                         |                         |                                                    |
|-----------------------|---------------|-----------|---------------|-----------------------|-------------------------|-------------------------|----------------------------------------------------|
| RESULTS FOR 2021-2022 |               |           |               | RESULTS FOR 2021-2022 |                         |                         |                                                    |
| QUARTER               | NEW CLUB GOAL | NEW CLUBS | DROPPED CLUBS | QUARTER ME            | MBER GROWTH NET<br>GOAL | MEMBER GROWTH<br>ACTUAL | DROPPED<br>MEMBERS ACTUAL<br>(including transfers) |
| JULY/AUG/SEPT         | 0             | 0         | 1             | JULY/AUG/SEPT         | 20                      | 26                      | 24                                                 |
| OCT/NOV/DEC           | 1             | 1         | 0             | OCT/NOV/DEC           | 45                      | 51                      | 33                                                 |
| JAN/FEB/MAR           | 0             | 0         | 0             | JAN/FEB/MAR           | 20                      | 0                       | 0                                                  |
| APR/MAY/JUNE          | 0             | 0         | 0             | APR/MAY/JUNE          | 20                      | 0                       | 0                                                  |